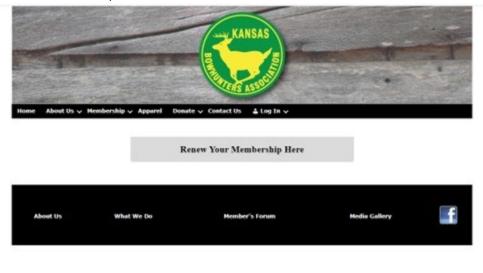

d) Click "Renew Your Membership Here"

- https://thaibasite.com/sign-up
- e) Provide your username and email address.

f) Check the box indicating your agreement to receive an email confirmation with a link to set a password.